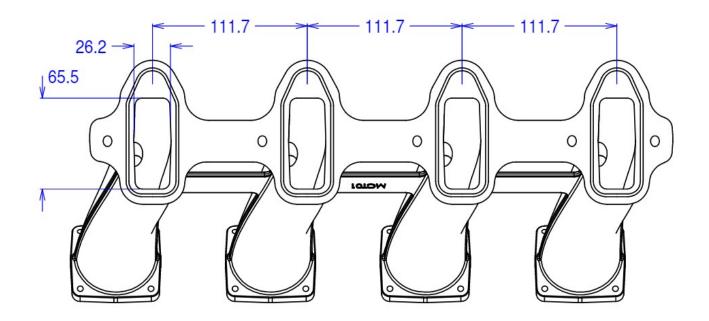

Brand: Jenvey Product Code: CKCT01 Availability: In Stock Weight: 12.00kg Dimensions: 60.00cm x 50.00cm x 30.00cm

Price: \$7,450.00

## **Short Description**

The ideal choice for atmo circuit and race LS1 engines. This ITB kit boosts mid range and top end torque and power while providing

### Description

Chevrolet LS1 and LS6 ITB throttle body kit from Jenvey Dynamics includes

- Eight SFD52/0/0 throttle bodies with an operating wheel linkage,
- Two EFI inlet manifolds
- Two fuel rails
- Eight 60mm long airhorns.

This is for the LS1LS6 "cathedral port" engine from the Generation III family.

Kit contents Jenvey Manifold (CT01)

Eight SFD52 race throttle bodies

Eight 60mm long aluminum trumpets

Linkages

Fuel Rails (Suits Bosch std length injectors)

## Dyno graphs



#### Drawings



## Specification

| Make                  |     |  |
|-----------------------|-----|--|
| <b>General Motors</b> | LS2 |  |
| <b>General Motors</b> | LS6 |  |
| General Motors        | LS1 |  |