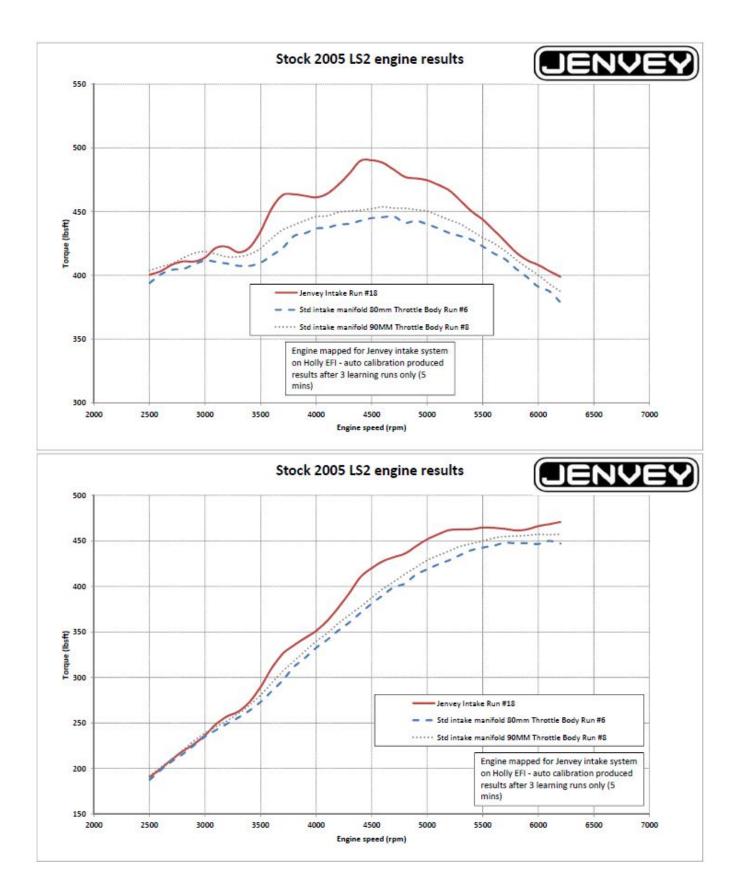

ottle body kit



Brand: Jenvey Product Code: CKCT01 Availability: In Stock Weight: 12.00kg Dimensions: 60.00cm x 50.00cm x 30.00cm

Price: \$7,450.00

## **Short Description**

The ideal choice for atmo circuit and race LS1 engines. This ITB kit boosts mid range and top end torque and power while providing

### Description

Chevrolet LS1 and LS6 ITB throttle body kit from Jenvey Dynamics includes

- Eight SFD52/0/0 throttle bodies with an operating wheel linkage,
- Two EFI inlet manifolds
- Two fuel rails
- Eight 60mm long airhorns.

This is for the LS1LS6 "cathedral port" engine from the Generation III family.

Kit contents Jenvey Manifold (CT01)

Eight SFD52 race throttle bodies

Eight 60mm long aluminum trumpets

Linkages

Fuel Rails (Suits Bosch std length injectors)

## Dyno graphs



#### Drawings



## Specification

| Make                  |     |  |
|-----------------------|-----|--|
| <b>General Motors</b> | LS2 |  |
| <b>General Motors</b> | LS6 |  |
| General Motors        | LS1 |  |