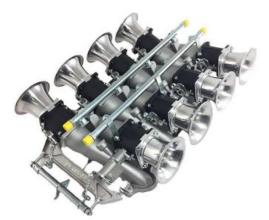

### Description

Chevrolet LS1 and LS6 ITB throttle body kit from Jenvey Dynamics includes

- Eight SFD52/0/0 throttle bodies with an operating wheel linkage,
- Two EFI inlet manifolds
- Two fuel rails
- Eight 60mm long airhorns.

This is for the LS1LS6 "cathedral port" engine from the Generation III family.

Kit contents Jenvey Manifold (CT01)

Eight SFD52 race throttle bodies

Eight 60mm long aluminum trumpets

Linkages

Fuel Rails (Suits Bosch std length injectors)