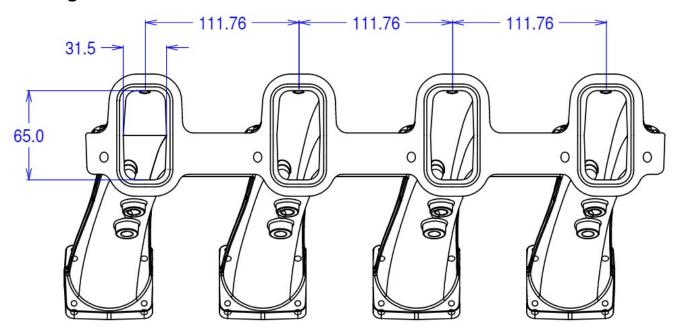

boost mid range torque will providing plenty of maximum airflow for great top end performance.

This kit is for the Generation IV engine family including the LS3, L76 and L98 engines.

Chevrolet LS3 ITB throttle body kit from Jenvey Dynamics includes

- Eight SFD58/45/0 taper throttle bodies with a solid linkage
- Two EFI inlet manifolds
- Two fuel rails
- Eight 20mm long airhorns.

Jenvey throttle bodies and all Jenvey throttle body accessories are engineered

for Motorsport, offering excellent performance, reliability, lightness and value.

This kit is ideal for road, track or rally use.

#### Kit contents

Jenvey Manifold (CT01)

Eight SFD58 race series tapered throttle bodies

Eight 20mm long aluminum trumpets

Linkages

Fuel Rails (Suits Bosch std length injectors)

### **Drawings**



## **Specification**

| Make           |     |
|----------------|-----|
| General Motors | LS7 |