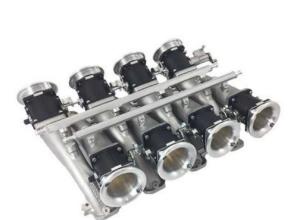

#### **Short Description**

The ideal choice for atmo circuit and race LS3 engines.

#### **Description**

This ITB kit boosts mid range and top end torque and power while providing awesome throttle response. The tapered thottle bodies help boost mid range torque will providing plenty of maximum airflow for great top end performance.

This kit is for the Generation IV engine family including the LS3, L76 and L98 engines.

Chevrolet LS3 ITB throttle body kit from Jenvey Dynamics includes

- Eight SFD58/45/0 taper throttle bodies with a solid linkage
- Two EFI inlet manifolds
- Two fuel rails
- Eight 20mm long airhorns.

#### Kit contents

Jenvey Manifold (CT01)

Eight SFD58 race series tapered throttle bodies

Eight 20mm long aluminum trumpets

Linkages

Fuel Rails (Suits Bosch std length injectors)