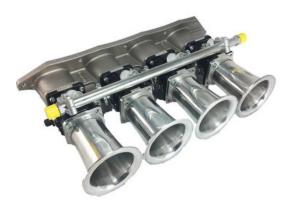

### Description

Jenvey throttle bodies and all Jenvey throttle body accessories are engineered for Motorsport, offering excellent performance, reliability, lightness and value.

This kit is ideal for road, track or rally use. This kit is ideal for a wide range of Honda's including the Civic and Prelude. Up to 2 weeks to dispatch.

### Kit contents

- Four SF48/4.5/1 taper throttle bodies (ITB's)
- Jenvey Dynamics EFI inlet manifold
- Fuel rail
- Four 90mm long airhorns