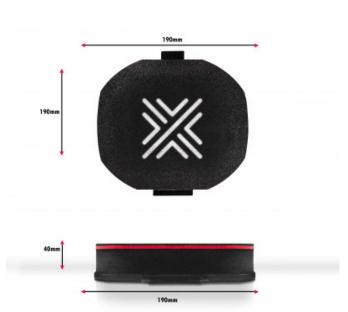

## **Short Description**

PXC3001 - 40mm external/25mm internal height box style air filter

## Description

Designed for road and competition single carbs, the PX300 consists of a lightweight ring plate bonded to a high performance air filter element. The element is made from reticulated foam in a triple layer laminate, with the filter being supported internally by a metal cage. The PX300 is designed for use on a large range of carburettors as the baseplates are ordered separately to ensure the best combinations for your engine. When ordering elements, please fit the largest possible, allowing a 19mm gap between the trumpet mouth or carb face and the inner face of the filter.