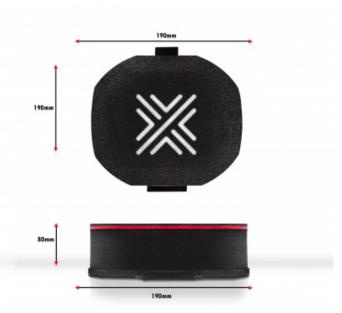

## Pipercross PX300 Air Filter Box Style 80mm High

**Brand:** Pipercross

**Product Code: PXC3003** 

Availability: 7 Days

Weight: 1.00kg

**Dimensions:** 20.00cm x 20.00cm x

10.00cm

**Price: \$82.50** 

#### **Short Description**

PCX3002 80mm external/65mm internal high Box style Air Filter

#### **Description**

Designed for road and competition single carbs, the PX300 consists of a lightweight ring plate bonded to a high performance air filter element. The element is made from reticulated foam in a triple layer laminate, with the filter being supported internally by a metal cage. The PX300 is designed for use on a large range of carburettors as the baseplates are ordered separately to ensure the best combinations for your engine. When ordering elements, please fit the largest possible, allowing a 19mm gap between the trumpet mouth or carb face and the inner face of the filter.