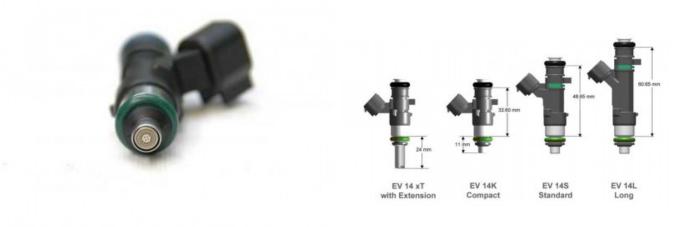

EV 14 injection valves are the latest revision of the EV 6 injection valve technology. EV 14 xT are the latest revision of the EV 12. EV 14 is designed for a wide range of flow rates and spray patterns. Compact size and three standard versions simplify mounting in a variety of applications. These are genuine Bosch injectors with all of the correct markings.

#### EV 14 Standard