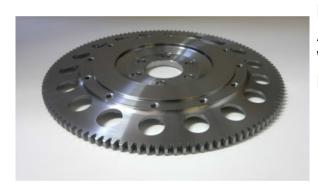

## **Short Description**

Ultra light chrome moly flywheel to suit all TTV 184mm racing clutches.

## **Description**

Ultra light chrome moly flywheel to suit all TTV 184mm racing clutches.

• Description: Chevrolet LS1 LS2 LS7 V8 184mm Race

• Design: Supalite - For 184mm Race Clutch

• Weight: 3.2 (Kg)