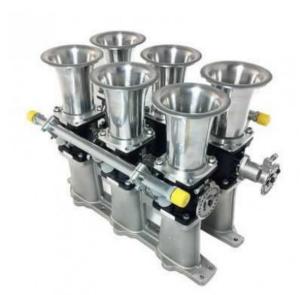

## Description

Ford Duratec V6 ITB throttle body kit from Jenvey Dynamics includes six SF45/0/1 throttle bodies, cable linkage, EFI inlet manifolds and six 90mm long airhorns. Jenvey throttle bodies and all Jenvey throttle body accessories are engineered for Motorsport, offering excellent performance, reliability, lightness and value. This kit is ideal for road, track or rally use.