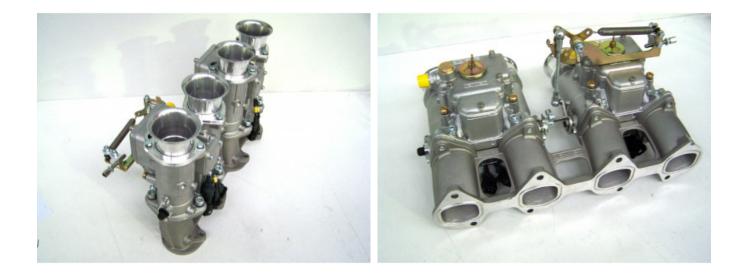

#### Description

BMW M10 4 cylinder throttle body kit from Jenvey Dynamics includes

- pair of 45mm Heritage throttle bodies
- Jenvey Dynamics EFI inlet manifold
- 40mm long airhorns
- Non-contact throttle position sensor
- Bosch EV14 injectors (internal)
- •

Jenvey throttle bodies and all Jenvey throttle body accessories are engineered for Motorsport, offering excellent performance, reliability, lightness and value.

This kit is ideal for road, track or rally use.

The M10 engine is used in many BMW models throughout the Seventies including the iconic BMW 2002 and Neu Klasse, and the 4 cylinder engined BMW 3 and 5 Series.