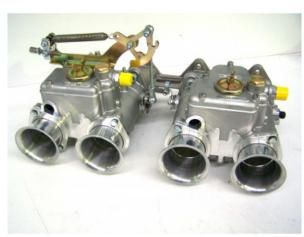

#### Description

BMW M10 4 cylinder throttle body kit from Jenvey Dynamics includes

- pair of 45mm Heritage throttle bodies
- Jenvey Dynamics EFI inlet manifold
- 40mm long airhorns
- Non-contact throttle position sensor
- Bosch EV14 injectors (internal)
- •

Jenvey throttle bodies and all Jenvey throttle body accessories are engineered for Motorsport, offering excellent performance, reliability, lightness and value.

This kit is ideal for road, track or rally use.

The M10 engine is used in many BMW models throughout the Seventies including the iconic BMW 2002 and Neu Klasse, and the 4 cylinder engined BMW 3 and 5 Series.