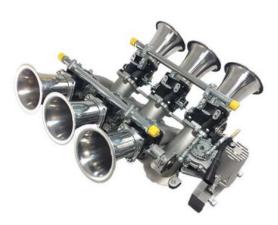

## **Short Description**

A kit for the 3.7L Ford Cyclone engine which contains a pair of crossover manifolds, six SF51 taper bodies, linkage, fuel rails and 90mm long air horns.

## Description

A kit for the 3.5 Ford Cyclone engine which contains a pair of crossover manifolds - six SF51 taper bodies - linkage - fuel rails and 90mm long air horns. Curved air horns are available to suit low bonnets (e.g. Ginetta G50).

The picture above shows the kit being electronically actuated. Our ETA are sold seperately or can be ordered as CKFD15-ETA