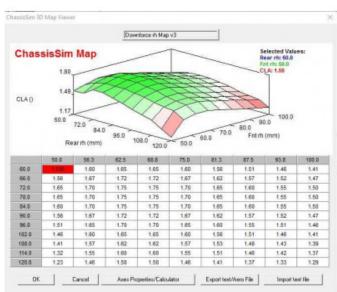

## **Description**

More than just another arcade game, the Chassissim Driver In The Loop addon pack takes your vehicle model from the engineering office into the drivers hands. The fully transient, multi body approach of the Chassissim physics engine makes for the most realistic