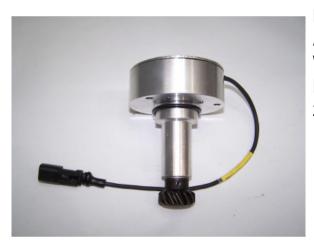

## **Short Description**

EFI Distributor for use with our Jenvey V12 throttle body intake and Emtron KV12 ECU.

Enables full sequential control of injection and ignition and also allows the use of dual coil packs, similar to the later style. This also fits under the Jenvey cross ram ITB manifold kit CKJR04

## Description

EFI Distributor for use with our Jenvey V12 throttle body intake and Emtron KV12 ECU.

Enables full sequential control of injection and ignition and also allows the use of dual coil packs, similar to the later style.

## **Specifications**

Crank signal output Sine wave/ magnetic Sync signal output Sine wave/ magnetic

Number of pulses per Six

revolution

**Body material** AL 6061T5 **Mating Connector** ATM04-4P-SR01BLK

Wiring Information

Connector ATM06-4S-SR01BLK

Pin 1 VREF
Pin 2 Crank
Pin 3 Sync
Pin 4 GND