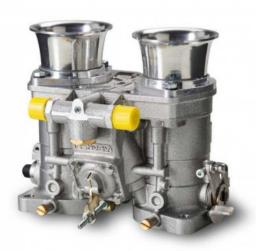

## **Short Description**

The Jenvey Heritage IDF throttle body comes in TDFQ45 and TDFQ48 mm bore options. This is a single twin throttle body set up to suit 8 cylinder engines.

## **Description**

The Jenvey Heritage IDF throttle body comes in TDFQ45 and TDFQ48 mm bore options. This is a single twin throttle body set up to suit 8 cylinder engines.

It includes a built in fuel rail, 350CC injectors, extension looms to bring the injector connector to the underside of the throttle body and a hidden internal throttle position sensor.

The Jenvey Heritage body is designed to fit the standard IDF carburettor flange.

Please note that it is not advised to run the Heritage Throttle Bodies with engines running boost. If you wish to run throttle bodies with a forced induction engine, we advice you to take a look at our standard throttle bodies.