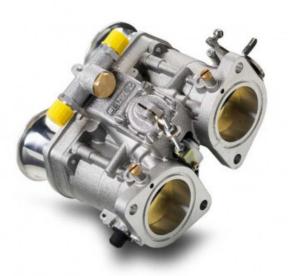

## **Short Description**

The Jenvey Heritage IDF throttle body comes in TDFQ45 and TDFQ48 mm bore options. This is a single twin throttle body set up to suit 8 cylinder engines.

## **Description**

The Jenvey Heritage IDF throttle body comes in TDFQ45 and TDFQ48 mm bore options. This is a single twin throttle body set up to suit 8 cylinder engines.

It includes a built in fuel rail, 350CC injectors, extension looms to bring the injector connector to the underside of the throttle body and a hidden internal throttle position sensor.

The Jenvey Heritage body is designed to fit the standard IDF carburettor flange.

Please note that it is not advised to run the Heritage Throttle Bodies with engines running boost. If you wish to run throttle bodies with a forced induction engine, we advice you to take a look at our standard throttle bodies.