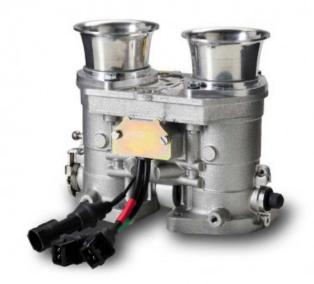

## **Short Description**

The Jenvey Heritage IDF throttle body comes in TDFQ45 and TDFQ48 mm bore options. This is a single twin throttle body set up to suit 8 cylinder engines.

## **Description**

The Jenvey Heritage IDF throttle body comes in TDFQ45 and TDFQ48 mm bore options. This is a single twin throttle body set up to suit 8 cylinder engines.

It includes a built in fuel rail, 350CC injectors, extension looms to bring the injector connector to the underside of the throttle body and a hidden internal throttle position sensor.

The Jenvey Heritage body is designed to fit the standard IDF carburettor flange.

Please note that it is not advised to run the Heritage Throttle Bodies with engines running boost. If you wish to run throttle bodies with a forced induction engine, we advice you to take a look at our standard throttle bodies.