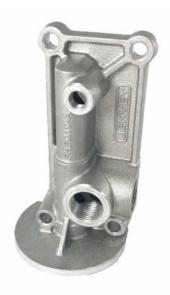

## **Short Description**

Oil filter housing for the Ford Duratec engine.

## Description

Oil filter housing for the Ford Duratec engine.

Very low profile, designed to miss chassis rails in a Sports Prototype or restomod installations.

Fitting for -10 JIC oil pipes and a 1/8th bsp pressure take-off. Filter thread is 3/4 UNF.

This version is for input from an external dry sump oil pump e.g. Pace dry sump system.