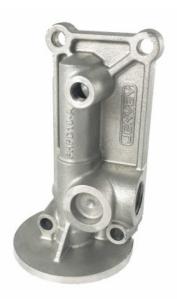

## **Short Description**

Low profile oil filter housing for the Ford Duratec engine. Suits standard oil pumps, Cosworth or Raceline dry sump systems.

## **Description**

Oil filter housing for the Ford Duratec engine. Very low profile, designed to miss chassis rails in a sports prototype. Fitting for -10 JIC Oil lines and a 1/8th bsp pressure take-off with a filter thread of 3/4 UNF. This version is for use with the standard oil pump or Cosworth and Raceline dry sump systems.