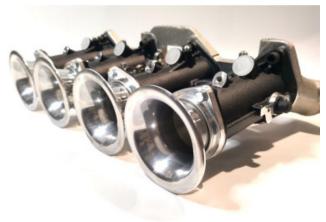

## **Short Description**

Using the Jenvey TBP45 throttle bodies, this kit gives the venerable 1600 Kent Ford engine a classic look with performance and drivability.

## **Description**

Kit includes

- Jenvey Heritage TBP45 DCOE style throttle bodies
- Inlet manifold
- Jenvey Heritage air horns 40mm long
- Fuel rail with -6 AN outlets