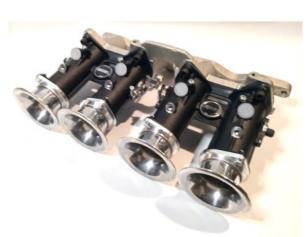

## **Short Description**

Using the Jenvey TBP45 throttle bodies, this kit gives the venerable 1600 Kent Ford engine a classic look with performance and drivability.

## **Description**

Kit includes

- Jenvey Heritage TBP45 DCOE style throttle bodies
- Inlet manifold
- Jenvey Heritage air horns 40mm long
- Fuel rail with -6 AN outlets