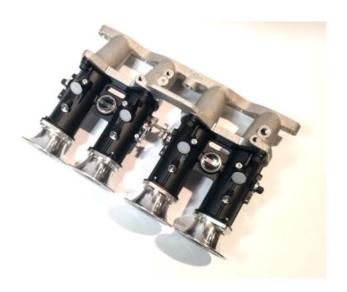

## **Short Description**

Using the Jenvey TBP45 throttle bodies, this kit gives the venerable 1600 Kent Ford engine a classic look with performance and drivability.

## **Description**

Kit includes

- Jenvey Heritage TBP45 DCOE style throttle bodies
- Inlet manifold
- Jenvey Heritage air horns 40mm long
- Fuel rail with -6 AN outlets