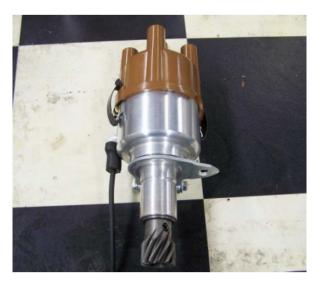

## **Short Description**

This EFI Retrofit distributor comes with an internal dual sync sensor which gives both a crank and cam position signal for full sequential injection with the classic look of a Bosch distributor.

## **Description**

This EFI Retrofit distributor comes with an internal dual sync sensor which gives both a crank and cam position signal for full sequential injection with the classic look of a Bosch distributor.