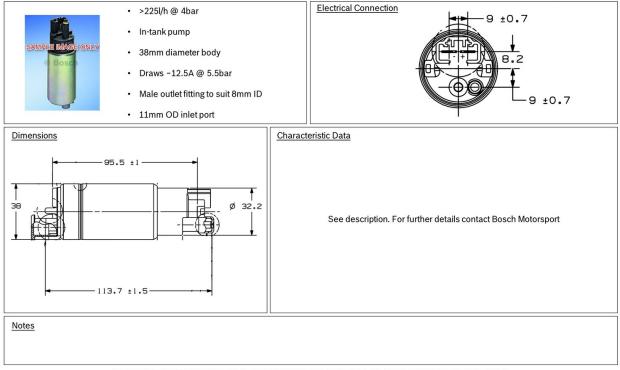

#### **Description**

- ->225l/h @ 4bar
- In-tank pump
- 38mm diameter body

## >225l/h @4bar In-tank Fuel Pump

0 580 454 100

 $Robert\ Bosch\ (Australia)\ Pty\ Ltd\ |\ www.bosch-motorsport-shop.com. au\ |\ motor.sport@au.bosch.com\ |\ www.facebook.com/BoschMotorsportAustralia$ 