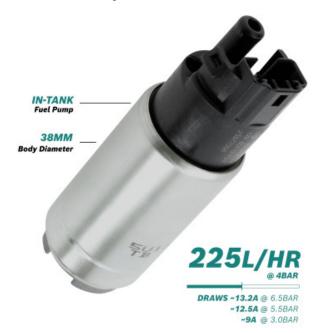

# Bosch 225lph In Tank Fuel Pump 0580464100

**Brand:** Bosch Motorsport

Product Code: BOS0580464100

Availability: In Stock

Weight: 1.00kg

**Dimensions:** 15.00cm x 15.00cm x 5.00cm

Phone: +613-8743-5550 - Email:

sales@compsystems.com.au

Price: \$260.00

#### **Short Description**

A great choice for in tank EFI installations and also as a handy upgrade for many OEM fuel tank modules.

#### **Description**

- ->225l/h @ 4bar
- In-tank pump
- 38mm diameter body



## >225l/h @4bar In-tank Fuel Pump

0 580 454 100



 $Robert\ Bosch\ (Australia)\ Pty\ Ltd\ |\ www.bosch-motorsport-shop.com. au\ |\ motor.sport@au.bosch.com\ |\ www.facebook.com/BoschMotorsportAustralia$ 

### **Product Gallery**