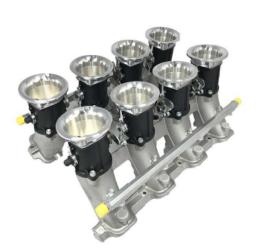

#### **Short Description**

The ideal choice for atmo circuit and race LS7 engines. This is the downdraft version which will have hood clearance issues in normal applications.

### Description

The Jenvey Chevrolet Is3 itb downdraft throttle body kit is designed specifically for motorsport applications offering exceptional performance lightness reliability and looks. Using our modular components offers huge opportunity for bespoking to match your application. This base kit includes 8 sfd 52mm parallel bore throttle bodies, a pair of lightweight manifold with fuel rails to suit the std injectors and an easy to fit idle air system (not included). Also included are short billet air horns.