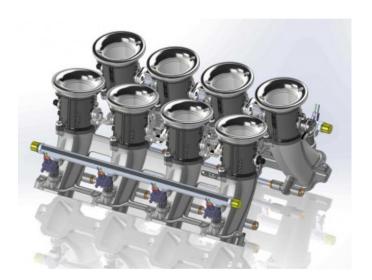

#### **Short Description**

The ideal choice for atmo circuit and race LS7 engines. This is the downdraft version which will have hood clearance issues in normal applications.

### Description

The Jenvey Chevrolet Is3 itb downdraft throttle body kit is designed specifically for motorsport applications offering exceptional performance lightness reliability and looks. Using our modular components offers huge opportunity for bespoking to match your application. This base kit includes 8 sfd 52mm parallel bore throttle bodies, a pair of lightweight manifold with fuel rails to suit the std injectors and an easy to fit idle air system (not included). Also included are short billet air horns.