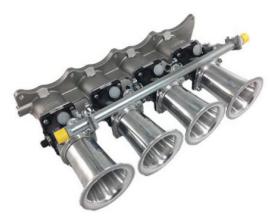

## Description

**Kit inlcudes** 

- Four SF51/4.5/1 taper throttle bodies (ITB's)
- Jenvey Dynamics EFI inlet manifold
- Fuel rail
- Four 90mm long airhorns.

Jenvey throttle bodies and all Jenvey throttle body accessories are engineered for Motorsport, offering excellent performance, reliability, lightness and value. This kit is ideal for road, track or rally use.

#### **Kit contents**

- Four SF48/4.5/1 taper throttle bodies (ITB's)
- Jenvey Dynamics EFI inlet manifold
- Fuel rail
- Four 90mm long airhorns