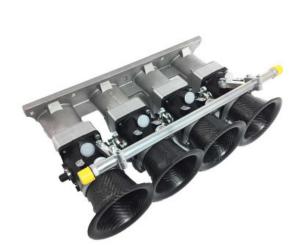

#### **Description**

Kit inlcudes

- Four SFD60/0/1 throttle bodies (ITB's)
- Jenvey Dynamics EFI inlet manifold
- Fuel rail
- Four 60mm tapered carbon airhorns.

Jenvey throttle bodies and all Jenvey throttle body accessories are engineered for Motorsport, offering excellent performance, reliability, lightness and value. This kit is ideal for road, track or rally use.