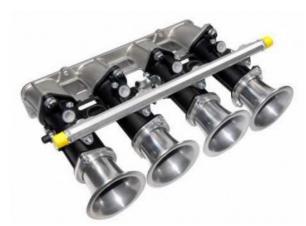

### **Short Description**

Mazda MX5 2.0 NC Throttle body kit from Jenvey Dynamics. Also fits Ford Duratec with a curved runner manifold for angled engine installations.

## Description

Kit includes

- Pair of TBP45 throttle bodies (ITB's)
- Jenvey Dynamics EFI inlet manifold
- Fuel rail
- Four 40mm long airhorns.

Jenvey throttle bodies and all Jenvey throttle body accessories are engineered for Motorsport, offering excellent performance, reliability, lightness and value.