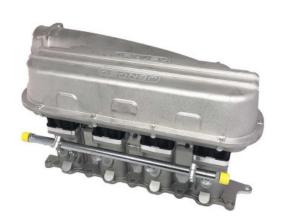

## **Short Description**

Mitsubishi EVO4-EVO8 throttle body kit from Jenvey Dynamics

## **Description**

Kit includes

- 70mm Turbo Plenum
- Jenvey Dynamics EFI inlet manifold
- Fuel rail
- Four 19mm long airhorns
- Single SFGT70 Throttle body (ITB)
- Special throttle pot adapter and idle adapter to fit the standard Evo 8 parts.