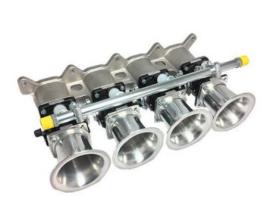

## **Short Description**

Renault Clio 172/182 (F4R-730) ITB throttle body kit from Jenvey Dynamics

## Description Kit includes

- Four SF48/4.5/1 taper throttle bodies (ITB's)
- · Jenvey Dynamics EFI inlet manifold
- Fuel rail
- Four 60mm long airhorns

Jenvey throttle bodies and all Jenvey throttle body accessories are engineered for Motorsport, offering excellent performance, reliability, lightness and value. This kit is ideal for road, track or rally use.