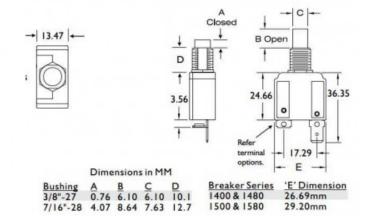

### Description

These compact circuit breakers come with 6.3mm quick connect terminals for easy installation.

### **Specifications**

Max Voltage: 250VAC / 50VDC.

I.R.: 1k 250 / 50VDC, 3kA at 32VDC. A at VAC

Reset Mechanism: Type III, Manual Reset.

Button: White button with black ampere rating stamp.

Mounting: Panel mount - includes Pal nut & Knurl nut.

Includes screws & lock washers.

Features: Ignition Protected UL 1500.

Options: Weatherproof boots.