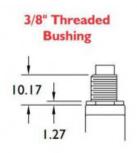

### **Specifications**

Max Voltage: 250VAC / 50VDC.

I.R.: 1k 250 / 50VDC, 3kA at 32VDC. A at VAC

Reset Mechanism: Type III, Manual Reset.

Button: White button with black ampere rating stamp.

Mounting: Panel mount - includes Pal nut & Knurl nut.

Includes screws & lock washers.

Features: Ignition Protected UL 1500.

Options: Weatherproof boots.