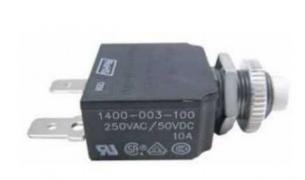

#### **Short Description**

Designed to trigger when the specified current is exceeded, protecting your electrical circuit. They can then be reset easily by pushing the breaker button back in.

### Description

These compact circuit breakers come with 6.3mm quick connect terminals for easy installation.

### **Specifications**

Max Voltage: 250VAC / 50VDC.

I.R.: 1k 250 / 50VDC, 3kA at 32VDC. A at VAC

Reset Mechanism: Type III, Manual Reset.

Button: White button with black ampere rating stamp.

Mounting: Panel mount - includes Pal nut & Knurl nut.

Includes screws & lock washers.

Features: Ignition Protected UL 1500.

Options: Weatherproof boots.