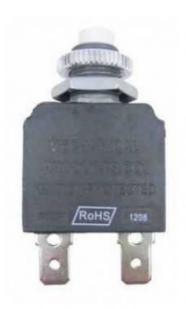

#### **Short Description**

Designed to trigger when the specified current is exceeded, protecting your electrical circuit. They can then be reset easily by pushing the breaker button back in.

### Description

These compact circuit breakers come with 6.3mm quick connect terminals for easy installation.

### **Specifications**

Max Voltage: 250VAC / 50VDC.

I.R.: 1k 250 / 50VDC, 3kA at 32VDC. A at VAC

Reset Mechanism: Type III, Manual Reset.

Button: White button with black ampere rating stamp.

Mounting: Panel mount - includes Pal nut & Knurl nut.

Includes screws & lock washers.

Features: Ignition Protected UL 1500.

Options: Weatherproof boots.