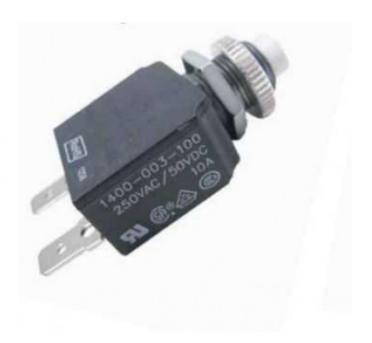

#### **Short Description**

Designed to trigger when the specified current is exceeded, protecting your electrical circuit. They can then be reset easily by pushing the breaker button back in.

### Description

These compact circuit breakers come with 6.3mm quick connect terminals for easy installation.

### **Specifications**

Max Voltage: 250VAC / 50VDC.

I.R.: 1k 250 / 50VDC, 3kA at 32VDC. A at VAC

Reset Mechanism: Type III, Manual Reset.

Button: White button with black ampere rating stamp.

Mounting: Panel mount - includes Pal nut & Knurl nut.

Includes screws & lock washers.

Features: Ignition Protected UL 1500.

Options: Weatherproof boots.