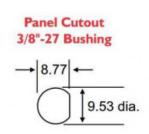

### **Specifications**

Max Voltage: 250VAC / 50VDC.

I.R.: 1k 250 / 50VDC, 3kA at 32VDC. A at VAC

Reset Mechanism: Type III, Manual Reset.

Button: White button with black ampere rating stamp.

Mounting: Panel mount - includes Pal nut & Knurl nut.