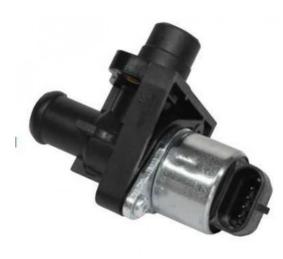

## **Short Description**

A small electronic idle control valve allowing you to control idle air flow and idle speed. Inlet and outlet both have 19mm hose barbs with a two bolt flange on the outlet end,

### Description

A small electronic idle control valve allowing you to control idle air flow and idle speed. Inlet and outlet both have 19mm hose barbs with a two bolt flange on the outlet end,

The fitment of an idle control motor will allow precise ECU control of the idle and will allow idle compensation for such factors as air conditioning and power steering which would otherwise cause idle fluctuation and possibly stalling. Part number WID060 is an OE quality idle motor that is supplied complete with a housing to facilitate the connection of bypass air hoses, and ensure easy mounting in a suitable location.