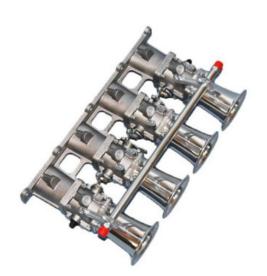

## Description

Ford YB Cosworth ITB throttle body kit from

Jenvey Dynamics includes four SF48/4.5/1 taper throttle bodies (ITB's), a Jenvey Dynamics EFI inlet manifold, fuel rail and four 90mm long airhorns. Jenvey throttle bodies and all Jenvey throttle body accessories are engineered for Motorsport, offering excellent performance, reliability, lightness and value.