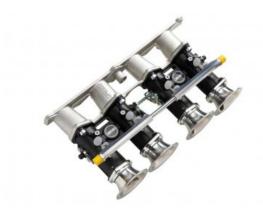

#### Description

Ford Pinto 2.0L Throttle body kit includes fuel injection inlet manifold, two connected TB twin throttle bodies (ITBs), a single piece aluminium billet fuel rail, 40mm long airhorns. The throttle bodies and all Jenvey accessories are engineered for Motorsport, offering excellent performance, reliability, lightness and value.

Ideal for road, track or rally use.

**Technical Drawing** 