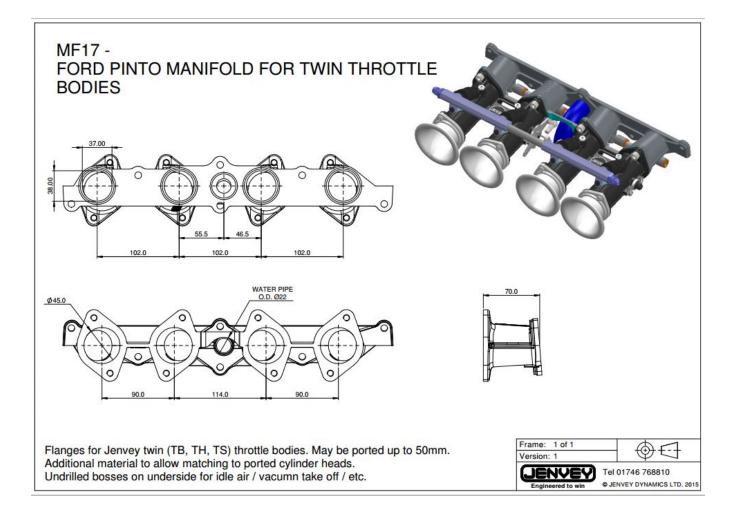

# Ford "Pinto" 2L Classic Throttle Kit



Brand: Jenvey Product Code: CKFD17 Availability: 7 Days Weight: 3.00kg Dimensions: 60.00cm x 30.00cm x 10.00cm

## Price: \$1,950.00

#### **Short Description**

Classic style with modern performance for the 2L Pinto motor found in many early Fords.

#### Description

Ford Pinto 2.0L Throttle body kit includes fuel injection inlet manifold, two connected TB twin throttle bodies (ITBs), a single piece aluminium billet fuel rail, 40mm long airhorns. The throttle bodies and all Jenvey accessories are engineered for Motorsport, offering excellent performance, reliability, lightness and value.

Ideal for road, track or rally use.

**Technical Drawing** 



### **Specification**

| Make |         |
|------|---------|
| Ford | Cortina |
| Ford | Escort  |
| Ford | Pinto   |