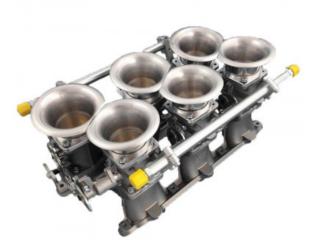

## Description Kit includes

- Six SF48/4.5/1 taper throttle bodies (ITB's)
- Jenvey Dynamics EFI inlet manifold
- Fuel rail
- Six 60mm long airhorns

Jenvey throttle bodies and all Jenvey throttle body accessories are engineered for Motorsport, offering excellent performance, reliability, lightness and value. This kit is ideal for road, track or rally use.