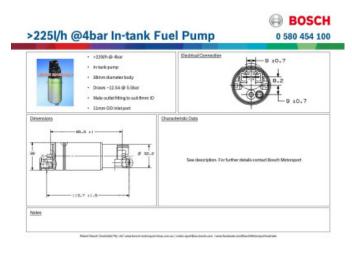

### **Specifications**

- >225l/h @ 4bar
  In-tank pump
  38mm diameter body
- Current draw 12.5A at 5BAR
- 11mm inlet port