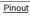

## **Technical Drawing**

#### Notes

Spray angle :  $\alpha$  = 60° | Diameter : Top Oring = 14.54 mm, Bottom Oring = 14.4 mm

Mating Connector : USCAR

Robert Bosch (Australia) Pty Ltd | www.bosch-motorsport-shop.com.au | motor.sport@au.bosch.com | www.facebook.com/BoschMotorsportAustralia