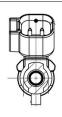

#### **Dimensions**

#### Notes

Spray angle :  $\alpha$  = 60° | Diameter : Top Oring = 14.54 mm, Bottom Oring = 14.4 mm

Mating Connector : USCAR

Robert Bosch (Australia) Pty Ltd | www.bosch-motorsport-shop.com.au | motor.sport@au.bosch.com | www.facebook.com/BoschMotorsportAustralia