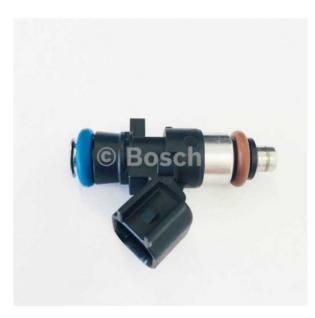

# Bosch EV14 731cc Injector Short Body

**Brand:** Bosch Motorsport

Product Code: BOS0280158290

**Availability:** 7 Days **Weight:** 0.10kg

**Dimensions:** 5.00cm x 1.00cm x 1.00cm

Phone: +613-8743-5550 - Email:

### **Short Description**

Short bodied 731cc/min with single cone spray pattern.

### **Description**

Short bodied 731cc/min with single cone spray pattern.

## **Specifications**

- 731cc/min = 500g/min = 66lb/hr @ 3bar
- Single cone spray 60degree cone
- Compact body length
- Regular tip nozzle
- 12 ohm resistance
- USCAR connector
- E85 compatible