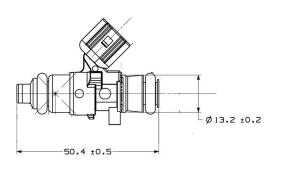

## **Technical Drawing**

#### **Dimensions**

#### Notes

Spray angle :  $\alpha$  = 60° | Diameter : Top Oring = 14.54 mm, Bottom Oring = 14.4 mm

Mating Connector : USCAR

Robert Bosch (Australia) Pty Ltd | www.bosch-motorsport-shop.com.au | motor.sport@au.bosch.com | www.facebook.com/BoschMotorsportAustralia