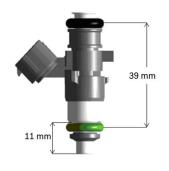

## **Technical Drawing**

#### **Dimensions**

#### Notes

Spray angle :  $\alpha$  = 60° | Diameter : Top Oring = 14.54 mm, Bottom Oring = 14.4 mm

Mating Connector : USCAR

Robert Bosch (Australia) Pty Ltd | www.bosch-motorsport-shop.com.au | motor.sport@au.bosch.com | www.facebook.com/BoschMotorsportAustralia