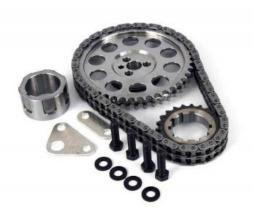

## VCM Performance LS1 Double Row Timing Chain kit

**Brand:** VCM Performance **Product Code:** VP-RTCS-LS1

Availability: 7 Days Weight: 2.00kg

**Dimensions:** 20.00cm x 15.00cm x 5.00cm

Phone: +613-8743-5550 - Email:

## **Description**

These timing chain sets are produced using billet steel for both the crank and camshaft sprockets for both single and double row chain sets.

These sets are light weight and stronger than any other timing set available due to the weight savings of billet steel and CNC machinery.