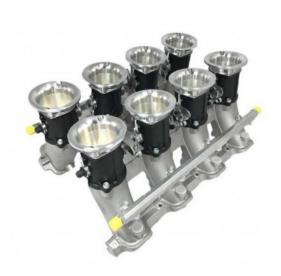

#### **Description**

The Jenvey Chevrolet LS7 ITB downdraft throttle body kit is designed specifically for motorsport applications offering exceptional performance, lightness, reliability and looks. Modular components offer huge opportunity for bespoking to match your application. The base kit includes eight SSD 60mm tapered throttle bodies, billet air horns, cross-bank linkage and a pair of lightweight manifolds with fuel rails.

#### Kit contents

Jenvey Manifold (CT05)

Eight SSD60 race series tapered throttle bodies

### Eight 60mm long aluminum trumpets

### Linkages

Fuel Rails (Suits Bosch std length injectors)