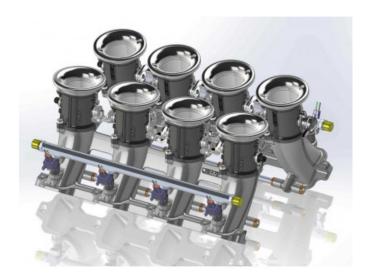

#### **Description**

The Jenvey Chevrolet LS7 ITB downdraft throttle body kit is designed specifically for motorsport applications offering exceptional performance, lightness, reliability and looks. Modular components offer huge opportunity for bespoking to match your application. The base kit includes eight SSD 60mm tapered throttle bodies, billet air horns, cross-bank linkage and a pair of lightweight manifolds with fuel rails.

#### Kit contents

Jenvey Manifold (CT05)

Eight SSD60 race series tapered throttle bodies

### Eight 60mm long aluminum trumpets

### Linkages

Fuel Rails (Suits Bosch std length injectors)