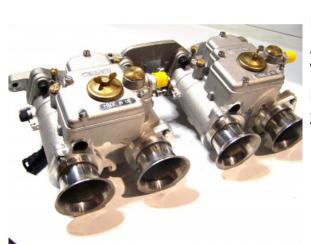

## **Short Description**

Using teh Jenvey TDP40 Heritage throttle bodies, this kit gives the venerable 1600 Kent Ford engine a classic look with performance and drivability.

## **Description**

Kit includes

- Jenvey Heritage TDP40 DCOE style throttle bodies
- Bosch EV14 injectors (mounted internally)
- High precision/reliabilty throttle position sensor (mounted internally)
- Inlet manifold
- Jenvey Heritage air horns