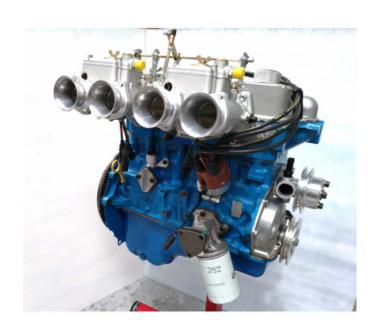

## **Short Description**

Using teh Jenvey TDP40 Heritage throttle bodies, this kit gives the venerable 1600 Kent Ford engine a classic look with performance and drivability.

## **Description**

Kit includes

- Jenvey Heritage TDP40 DCOE style throttle bodies
- Bosch EV14 injectors (mounted internally)
- High precision/reliabilty throttle position sensor (mounted internally)
- Inlet manifold
- Jenvey Heritage air horns