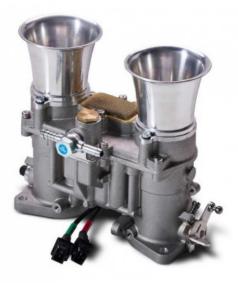

#### Description

The Jenvey Heritage IDA throttle body comes in TDA2Q-48 and TDA2Q-50 mm bore options. This is a twin throttle body set up to suit 8 cylinder engines.

It includes a built in fuel rail, 350CC injectors, extension looms to bring the injector connector to the underside of the throttle body and a hidden internal throttle position sensor.

The Jenvey Heritage body is designed to fit the standard IDA carburettor flange.

Please note that it is not advised to run the Heritage Throttle Bodies with engines running boost. If you wish to run throttle bodies with a forced induction engine, we advice you to take a look at our standard throttle bodies.