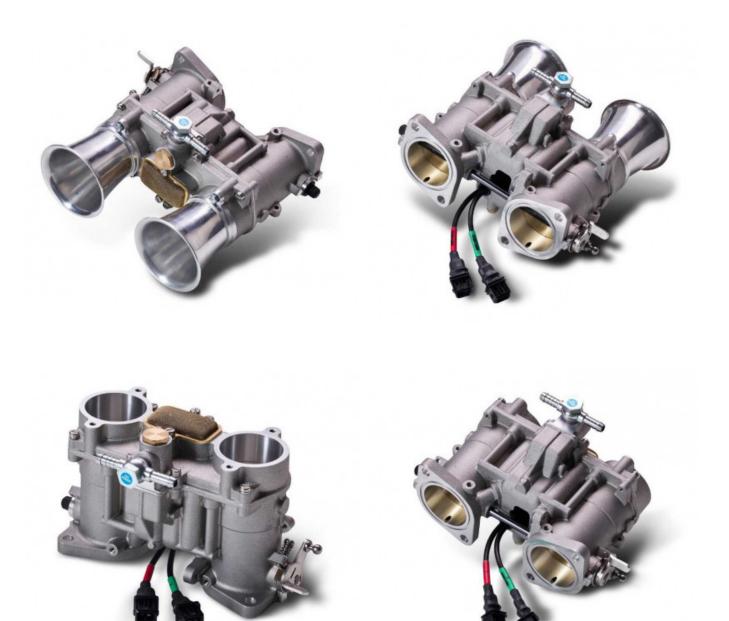

#### Description

The Jenvey Heritage IDA throttle body comes in TDA2Q-48 and TDA2Q-50 mm bore options. This is a twin throttle body set up to suit 8 cylinder engines.

It includes a built in fuel rail, 350CC injectors, extension looms to bring the injector connector to the underside of the throttle body and a hidden internal throttle position sensor.

The Jenvey Heritage body is designed to fit the standard IDA carburettor flange.

Please note that it is not advised to run the Heritage Throttle Bodies with engines running boost. If you wish to run throttle bodies with a forced induction engine, we advice you to take a look at our standard throttle bodies.